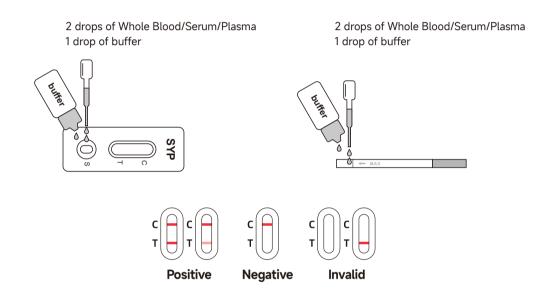

# **Operation steps and result interpretation**

- Positive (+): Two purple-red bands appear. One is located in the detection area (T), and the other is located in the quality control area (C).
- Negative (-): Only a purple-red band appears in the quality control area (C). There is no purple-red band in the detection area (T).
- Invalid: There is no purple-red band in the quality control area(C).