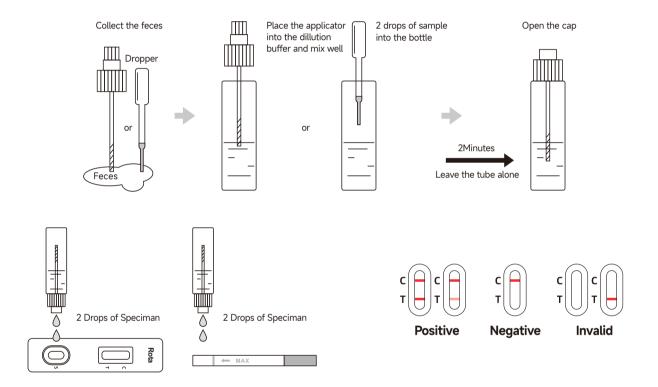

# **Operation steps and result interpretation**

- Positive (+): Two purple-red bands appear. One is located in the detection area (T), and the other is located in the quality control area (C).
- Negative (-): Only a purple-red band appears in the quality control area (C). There is no purple-red band in the detection area (T).
- Invalid: There is no purple-red band in the quality control area(C).