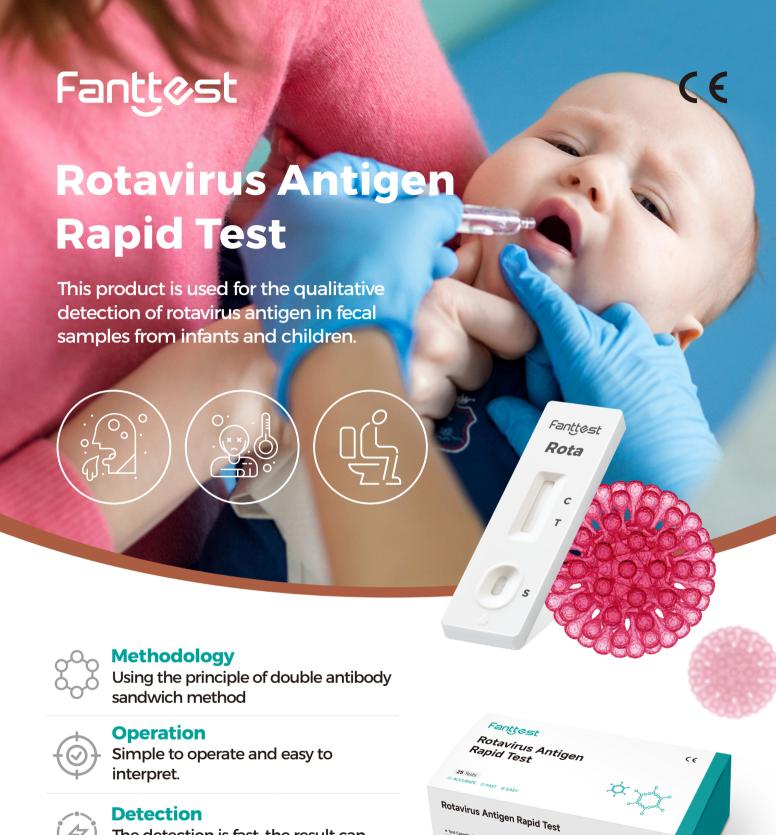

### Intended use

This product is used for the qualitative detection of rotavirus antigen in fecal samples from infants and children.