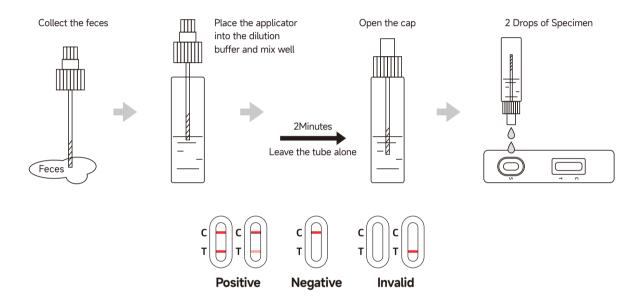

# **Operation steps and result interpretation**

- Positive (+): Two purple-red bands appear. One is located in the detection area (T), and the other is located in the quality control area (C).
- Negative (-): Only a purple-red band appears in the quality control area (C). There is no purple-red band in the detection area (T).
- Invalid: There is no purple-red band in the quality control area(C).